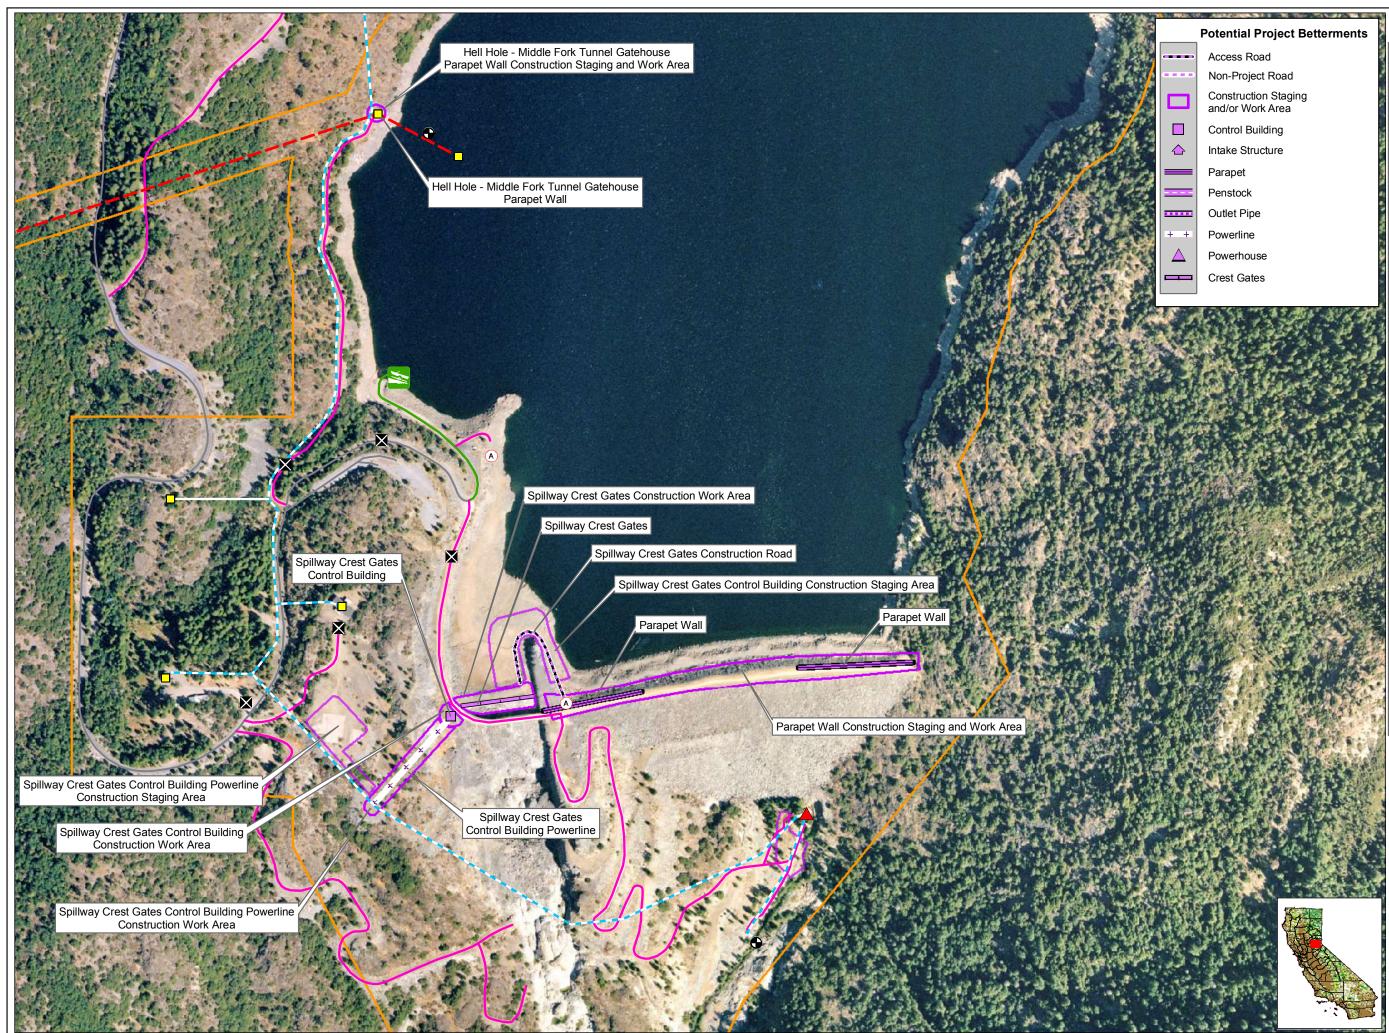

C:\GIS\ENTRIX\3116501\map\BettermentsMaps\PCWA\_ProjectBetterments\_17i11i\_01\_SeasonalStorage\_HH\_HHArea.mxd

| Potential Project Betterments |                                                                                                             | PCWA Facilities and Features                        |
|-------------------------------|-------------------------------------------------------------------------------------------------------------|-----------------------------------------------------|
| Access Road                   | _                                                                                                           | Dam                                                 |
| Non-Project Road              |                                                                                                             | Ancillary and Other Facilities                      |
| Construction Staging          |                                                                                                             | Powerhouse                                          |
| and/or Work Area              | •                                                                                                           | Gage                                                |
| Control Building              | =                                                                                                           | Penstock                                            |
| Intake Structure              |                                                                                                             | Tunnel                                              |
| Parapet                       | X                                                                                                           | Gate                                                |
| Penstock                      | A                                                                                                           | Access Point                                        |
| Outlet Pipe                   |                                                                                                             | Public Safety Fence                                 |
| Powerline                     |                                                                                                             | FERC Boundary                                       |
| Powerhouse                    |                                                                                                             | Project Power and<br>Communication Lines:           |
| Crest Gates                   |                                                                                                             | Communication                                       |
| TING IN A REAL SHE TAK        |                                                                                                             | Power                                               |
|                               |                                                                                                             | Power (underground)                                 |
|                               |                                                                                                             | Communication/Power                                 |
| Marson Carton                 |                                                                                                             | Communication/Power (underground)                   |
| Sellither St.                 |                                                                                                             | Transportation                                      |
| and the second                | —                                                                                                           | Road                                                |
|                               | —                                                                                                           | Project Road                                        |
|                               |                                                                                                             | Project Trail                                       |
|                               |                                                                                                             | Recreation Access Road                              |
|                               |                                                                                                             | Project Recreation Facilities                       |
|                               | Ŧ                                                                                                           | Picnic Area                                         |
| 用的自己在自己的                      |                                                                                                             | Boat Ramp                                           |
| Part 17 Law and               |                                                                                                             | Scenic Viewpoint                                    |
|                               |                                                                                                             | Developed Campground                                |
|                               |                                                                                                             | Water Supply Line                                   |
|                               |                                                                                                             | Other Facilities                                    |
|                               |                                                                                                             | PG & E Transmission Lines:                          |
|                               | —                                                                                                           | 230 kV                                              |
|                               |                                                                                                             | 60 kV                                               |
|                               | NOTE: Boundary of the potential betterment-related<br>change in reservoir innundation area to be determined |                                                     |
|                               | DRAFT                                                                                                       |                                                     |
|                               | <b>PCWA</b>                                                                                                 |                                                     |
|                               | Placer County Water Agency<br>Middle Fork American River Project                                            |                                                     |
|                               | Map SD C-1a<br>Hell Hole Reservoir<br>Seasonal Storage Increase                                             |                                                     |
|                               | Date: 9/27                                                                                                  | Projection: Ca. Stateplane, Zone 2<br>Datum: NAD 83 |